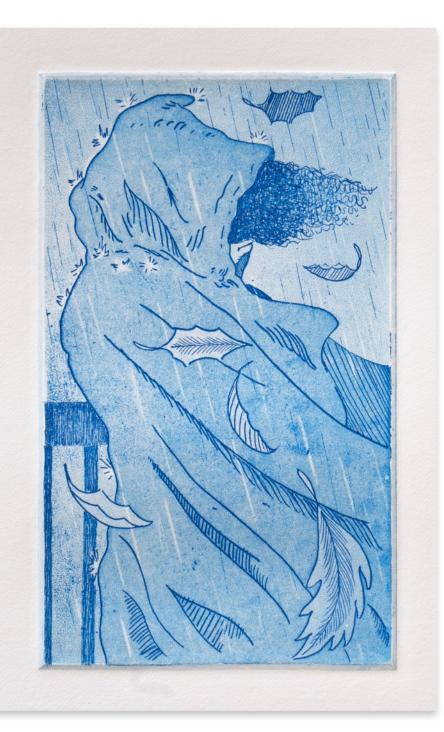

The Watcher of the Wake, 2023 Etching, aquatint and hand-dyed chine collé Sheet size: 9.875 x 13.875" Plate size: 4.5 x 6.5" Edition of 20 + 5 AP

Untitled (Fearful Symmetry), 2023 Etching, aquatint and hand-dyed chine collé Sheet size: 9.875 x 13.875" Plate size: 5 x 10.75" Edition of 20 + 5 AP