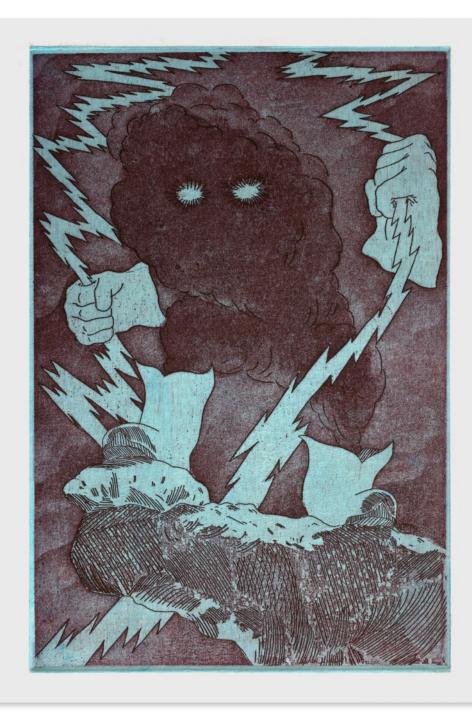

Untitled (Fulgurite), 2023 Etching, aquatint and hand-dyed chine collé Sheet size: 9.875 x 13.875" Plate size: 6 x 9" Edition of 20 + 5 AP

Untitled (Sun Spot), 2023 Etching, aquatint and hand-dyed chine collé Sheet size: 9.875 x 13.875" Plate size: 4.5 x 6.25" Edition of 20 + 5 AP