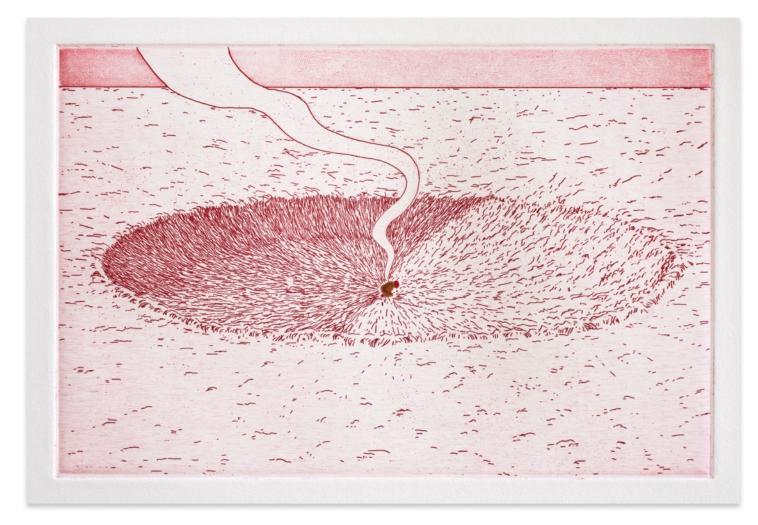

The Watcher of the Wake, 2023 Etching, aquatint and hand-dyed chine collé Sheet size: 9.875 x 13.875" Plate size: 4.5 x 6.5" Edition of 20 + 5 AP

Untitled (Fearful Symmetry), 2023 Etching, aquatint and hand-dyed chine collé Sheet size: 9.875 x 13.875" Plate size: 5 x 10.75" Edition of 20 + 5 AP