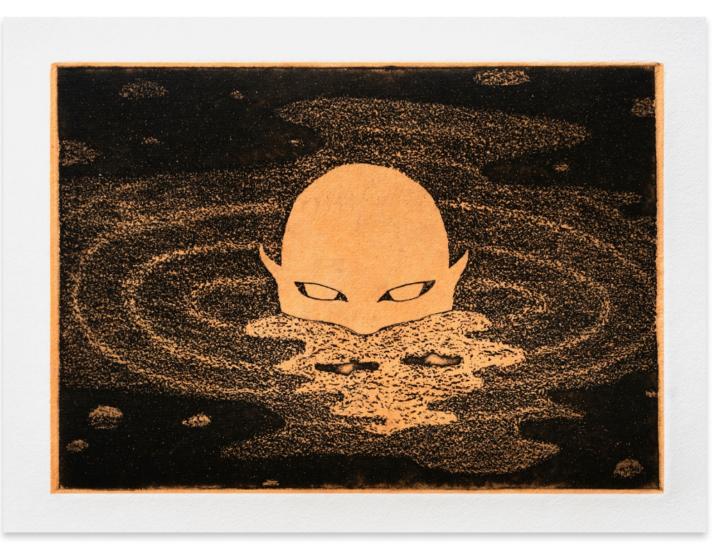

The Watcher of the Wake, 2023 Etching, aquatint and hand-dyed chine collé Sheet size: 9.875 x 13.875" Plate size: 4.5 x 6.5" Edition of 20 + 5 AP

Untitled (Fearful Symmetry), 2023 Etching, aquatint and hand-dyed chine collé Sheet size: 9.875 x 13.875" Plate size: 5 x 10.75" Edition of 20 + 5 AP