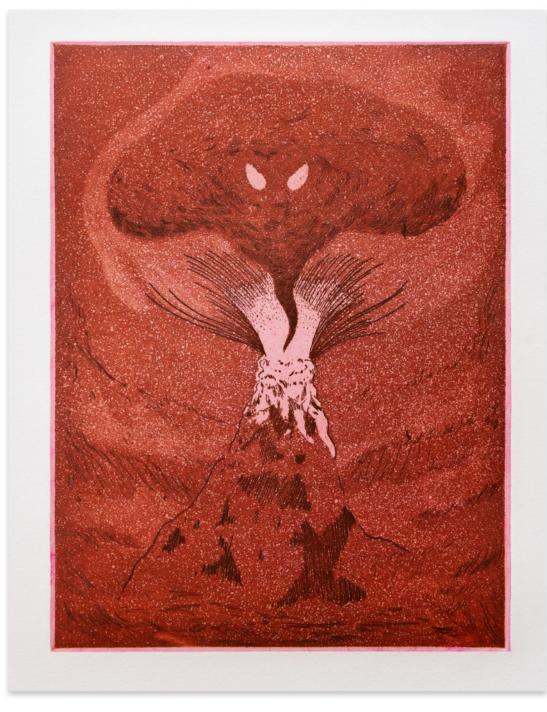

450 Harrison Ave. #47, Boston, MA 02118 | +1 617 778 5265 x28 | info@stevenzevitasgallery.com

The Eyes of Tephra, 2023 Etching, aquatint and hand-dyed chine collé Sheet size: 9.875 x 13.875" Plate size: 5.875 x 8" Edition of 20 + 5 AP