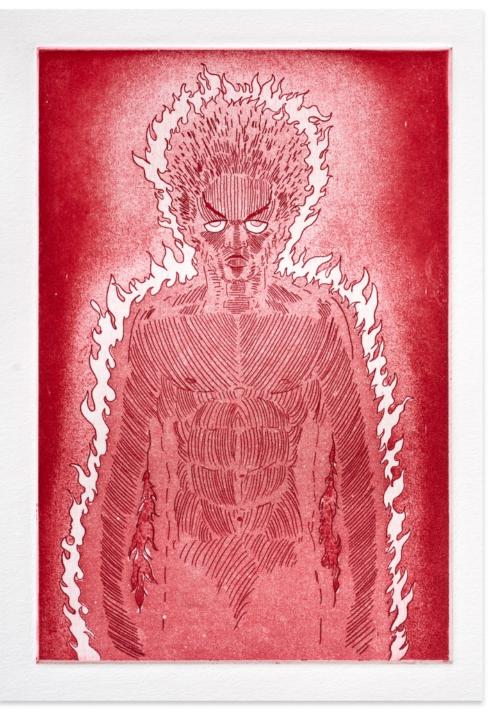

The Architect, 2023 Etching, aquatint and hand coloring on paper Sheet size: 9.875 x 13.875" Plate size: 3.625 x 6.188" Edition of 20 + 5 AP

The Arrival, 2023 Etching and aquatint on paper Sheet size: 9.875 x 16" Plate size: 6 x 9" Edition of 20 + 5 AP