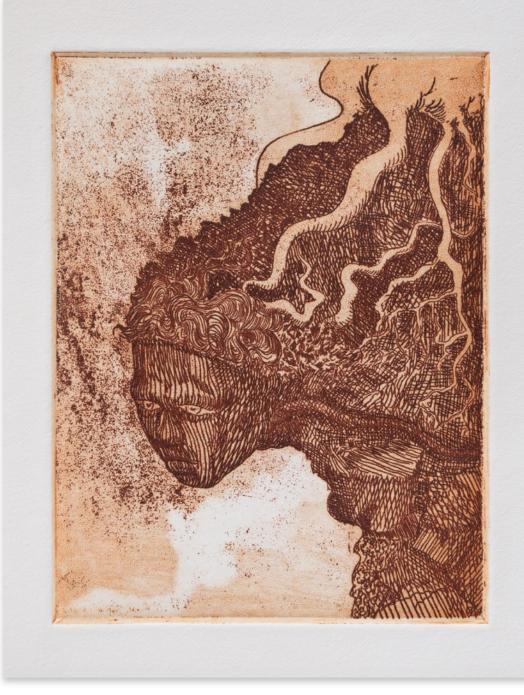

Rhizome, 2023 Etching and aquatint on paper Sheet size: 9.875 x 13.875" Plate size: 4.75 x 6.25" Edition of 20 + 5 AP

Self Portrait as an Earthgrazer (Self Portrait as Tetsuo) (For Otomo), 2023 Etching and aquatint on paper Sheet size: 9.875 x 13.875" Plate size: 6 x 9" Edition of 20 + 5 AP