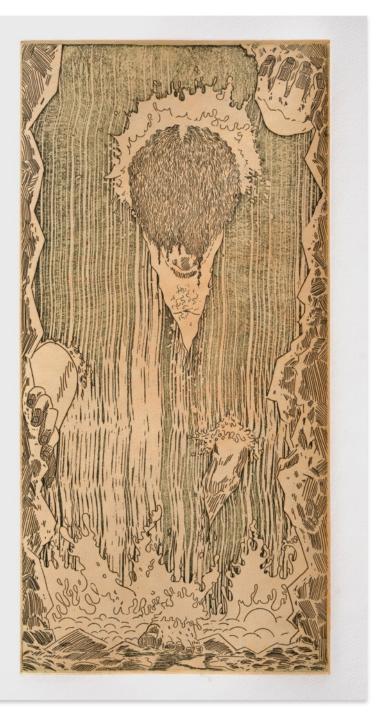

The Architect, 2023 Etching, aquatint and hand coloring on paper Sheet size: 9.875 x 13.875" Plate size: 3.625 x 6.188" Edition of 20 + 5 AP

The Arrival, 2023 Etching and aquatint on paper Sheet size: 9.875 x 16" Plate size: 6 x 9" Edition of 20 + 5 AP