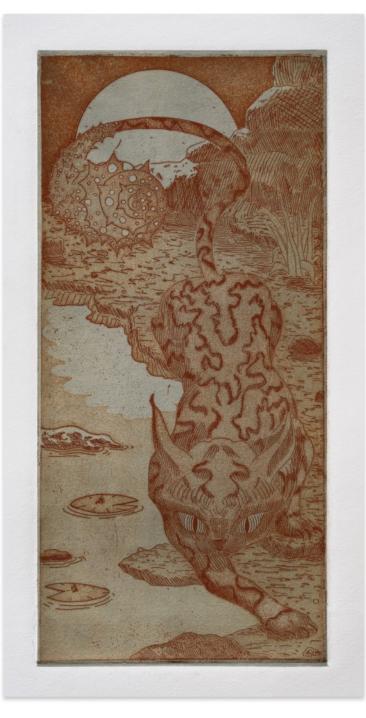

Rhizome, 2023 Etching and aquatint on paper Sheet size: 9.875 x 13.875" Plate size: 4.75 x 6.25" Edition of 20 + 5 AP

Self Portrait as an Earthgrazer (Self Portrait as Tetsuo) (For Otomo), 2023 Etching and aquatint on paper Sheet size: 9.875 x 13.875" Plate size: 6 x 9" Edition of 20 + 5 AP